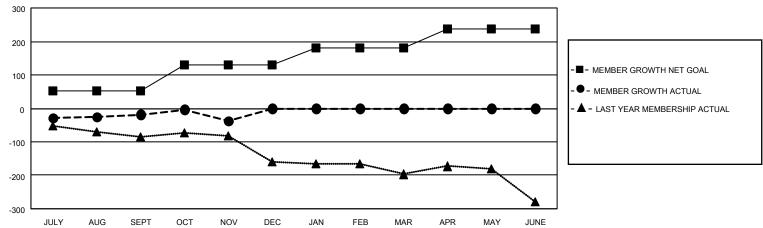

## GMT MONTHLY MEMBERSHIP PROGRESS REPORT

Multiple District 12

Results as of: 11/30/2023

LOCATION: TENNESSEE

GMT CA 1

| Clubs         |               |             |               | Members               |                        |                         |                                                    |  |
|---------------|---------------|-------------|---------------|-----------------------|------------------------|-------------------------|----------------------------------------------------|--|
|               | RESULTS FOR   | R 2023-2024 |               | RESULTS FOR 2023-2024 |                        |                         |                                                    |  |
| QUARTER       | NEW CLUB GOAL | NEW CLUBS   | DROPPED CLUBS | QUARTER MEM           | BER GROWTH NET<br>GOAL | MEMBER GROWTH<br>ACTUAL | DROPPED<br>MEMBERS ACTUAL<br>(including transfers) |  |
| JULY/AUG/SEPT | 1             | 0           | 1             | JULY/AUG/SEPT         | 52                     | 84                      | 94                                                 |  |
| OCT/NOV/DEC   | 2             | 0           | 0             | OCT/NOV/DEC           | 77                     | 82                      | 93                                                 |  |
| JAN/FEB/MAR   | 2             | 0           | 0             | JAN/FEB/MAR           | 52                     | 0                       | 0                                                  |  |
| APR/MAY/JUNE  | 3             | 0           | 0             | APR/MAY/JUNE          | 56                     | 0                       | 0                                                  |  |

## GOALS AND ACTUAL MEMBERS CUMULATIVE

| DROPPED CLUBS: 1           |     | 66 CLUBS OF 187 ADDED 1 OR MORE<br>NEW MEMBERS | GENDER DISTRIBUTION  MALE 2,314 (59.35%) |                |     |
|----------------------------|-----|------------------------------------------------|------------------------------------------|----------------|-----|
| DROPPED MEMBERS            |     |                                                | FEMALE                                   | 1,585 (40.65%) |     |
| DECEASED                   | 20  | CLICK HERE FOR CUMULATIVE                      | TOTAL FAMILY UNIT MEMBERS                |                | 871 |
| CLUB CANCELLED 0 OTHER 167 |     | MEMBERSHIP DATA                                | FAMILY MEMBERS PAYING HALF               |                | 444 |
|                            |     |                                                |                                          |                | 444 |
| TOTAL                      | 187 |                                                |                                          |                |     |