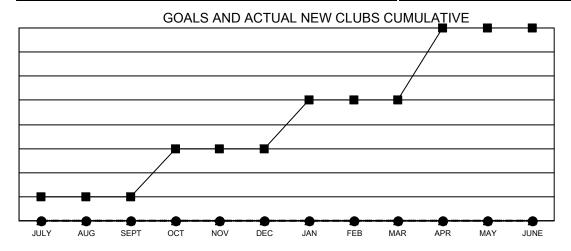

## GMT MONTHLY MEMBERSHIP PROGRESS REPORT

Multiple District 12

Results as of: 11/30/2023

LOCATION: TENNESSEE

GMT CA 1

| Clubs         |               |             |               | Members               |                        |                         |                                                    |  |
|---------------|---------------|-------------|---------------|-----------------------|------------------------|-------------------------|----------------------------------------------------|--|
|               | RESULTS FOR   | R 2023-2024 |               | RESULTS FOR 2023-2024 |                        |                         |                                                    |  |
| QUARTER       | NEW CLUB GOAL | NEW CLUBS   | DROPPED CLUBS | QUARTER MEM           | BER GROWTH NET<br>GOAL | MEMBER GROWTH<br>ACTUAL | DROPPED<br>MEMBERS ACTUAL<br>(including transfers) |  |
| JULY/AUG/SEPT | 1             | 0           | 1             | JULY/AUG/SEPT         | 52                     | 84                      | 94                                                 |  |
| OCT/NOV/DEC   | 2             | 0           | 0             | OCT/NOV/DEC           | 77                     | 82                      | 93                                                 |  |
| JAN/FEB/MAR   | 2             | 0           | 0             | JAN/FEB/MAR           | 52                     | 0                       | 0                                                  |  |
| APR/MAY/JUNE  | 3             | 0           | 0             | APR/MAY/JUNE          | 56                     | 0                       | 0                                                  |  |

- ● CURRENT YEAR ACTUAL NEW CLUBS
- ▲ LAST YEAR ACTUAL NEW CLUBS